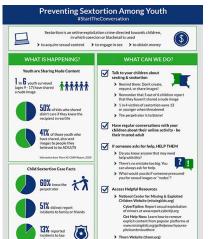

## Sextortion Linked to **Teen's Suicide**

Just hours before his death, Marquette investigators believe DeMay was the victim of blackmail through social media. They say the teen was being extorted through Instagram over pictures that he had taken of himself and was pressured by the perpetrator to pay money in exchange for the pictures not being sent to his family and Instagram followers.

Lt. Joseph E. Laramie (ret.), NCJTC Program Manager said "Sixty percent of those who are sextorted know who the offender is." "Just because you know someone, doesn't mean that they aren't a risk to sending your images to others."

#### Here are some tips to keep teens safe from the dangers of sextortion